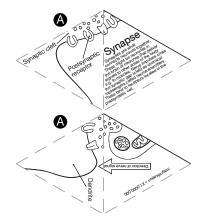

本作品采用知识共享署名 4.0 国际许可协议进行许可。

- ① Cut out the model along the black outline;
- ② Mountain fold along the long central line to create a long strip;
- ③ Fold each of the triangles along the dotted line;
- ④ Fold each part ④ on to its neighbour as shown by the illustration;
- (5) Glue parts **B** onto their neighbour;

6 Gently try to unfold your model to reveal each illustration;

⑦ Colour your model to make the illustrations clearer.

2

Design and illustration: Ben Hughes. This work is licensed under a Creative Commons Attribution-NonCommercial-NoDerivatives 4.0 International License. 本作品采用知识共享署名 4.0 国际许可协议进行许可。