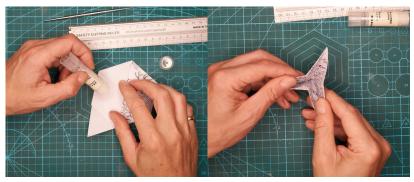

本作品采用知识共享署名 4.0 国际许可协议进行许可。

- ① Cut out the model along the black outline;
- ② Mountain fold along the long central line to create a long strip;
- ③ Fold each of the triangles along the dotted line;
- ④ Fold each part ④ on to its neighbour as shown by the illustration;
- (5) Glue parts **B** onto their neighbour;

6 Gently try to unfold your model to reveal each illustration;

⑦ Colour your model to make the illustrations clearer.

2

Design and illustration: Ben Hughes. This work is licensed under a Creative Commons Attribution-NonCommercial-NoDerivatives 4.0 International License. 本作品采用知识共享署名 4.0 国际许可协议进行许可。