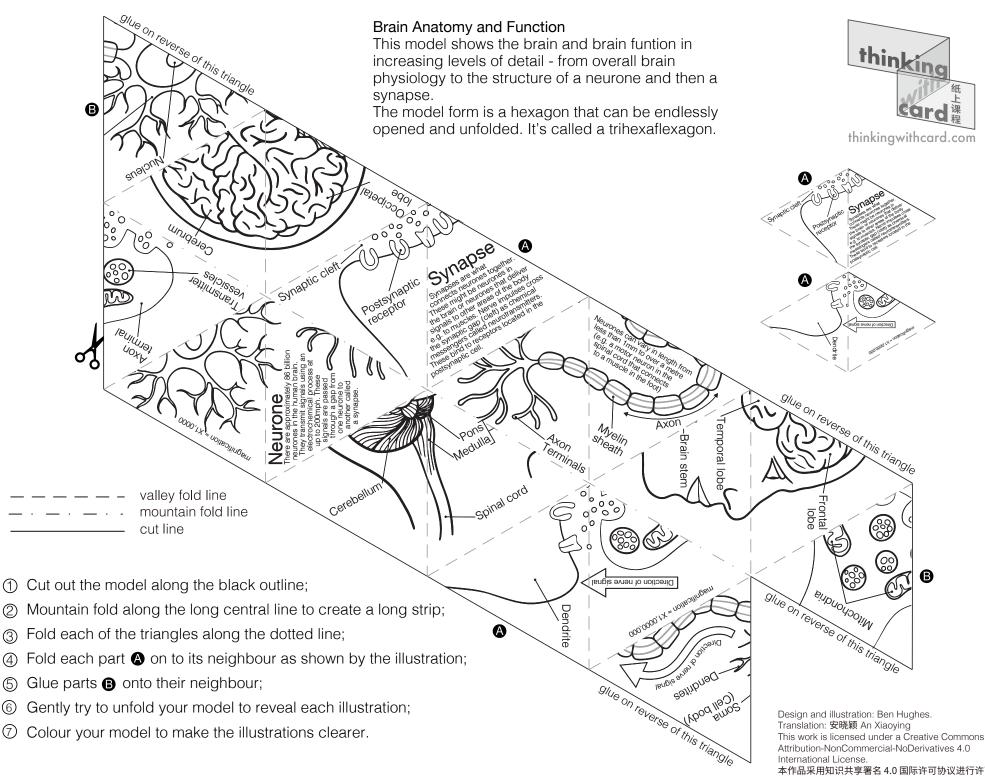

本作品采用知识共享署名 4.0 国际许可协议进行许可。

- ① Cut out the model along the black outline;
- ② Mountain fold along the long central line to create a long strip;
- ③ Fold each of the triangles along the dotted line;
- ④ Fold each part ④ on to its neighbour as shown by the illustration;
- (5) Glue parts **B** onto their neighbour;

6 Gently try to unfold your model to reveal each illustration;

⑦ Colour your model to make the illustrations clearer.

2

Design and illustration: Ben Hughes. This work is licensed under a Creative Commons Attribution-NonCommercial-NoDerivatives 4.0 International License. 本作品采用知识共享署名 4.0 国际许可协议进行许可。