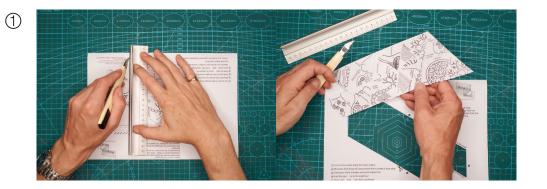

本作品采用知识共享署名 4.0 国际许可协议进行许可。

- ① Cut out the model along the black outline;
- ② Mountain fold along the long central line to create a long strip;
- ③ Fold each of the triangles along the dotted line;
- ④ Fold each part ④ on to its neighbour as shown by the illustration;
- (5) Glue parts **B** onto their neighbour;

6 Gently try to unfold your model to reveal each illustration;

⑦ Colour your model to make the illustrations clearer.

2

Design and illustration: Ben Hughes. This work is licensed under a Creative Commons Attribution-NonCommercial-NoDerivatives 4.0 International License. 本作品采用知识共享署名 4.0 国际许可协议进行许可。