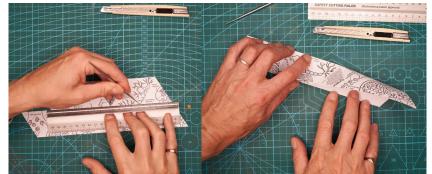

本作品采用知识共享署名 4.0 国际许可协议进行许可。

- ① Cut out the model along the black outline;
- ② Mountain fold along the long central line to create a long strip;
- ③ Fold each of the triangles along the dotted line;
- ④ Fold each part ④ on to its neighbour as shown by the illustration;
- (5) Glue parts **B** onto their neighbour;

6 Gently try to unfold your model to reveal each illustration;

⑦ Colour your model to make the illustrations clearer.

2

Design and illustration: Ben Hughes. This work is licensed under a Creative Commons Attribution-NonCommercial-NoDerivatives 4.0 International License. 本作品采用知识共享署名 4.0 国际许可协议进行许可。